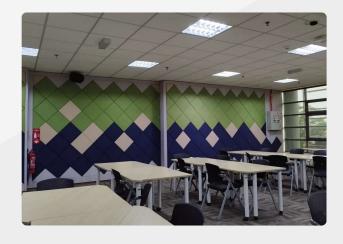

### **LECTURE ROOM 7**

- Located at the 3rd floor of the Mercu Alam Bina building.
- · Alongside to the main entrance of the Café
- Easily accessible with 3 lifts and main staircases.
- Mainly used for classes

#### Package Includes:

- PA System
- 1 Projector
- Carpeted area
- Acoustic wall panel
- Max 50 seats for seminar arrangement
- Max 40 seats for 6-7 round tables arrangement
- Package rate RM50,000 (min) /year. (Min 3 years) \*
- Complimentary use by partners/ company/naming right holder of 10days/year.
- Maintenance and cleaning handled by the Faculty.
- Signage of the partners will be put up in front of the respective space