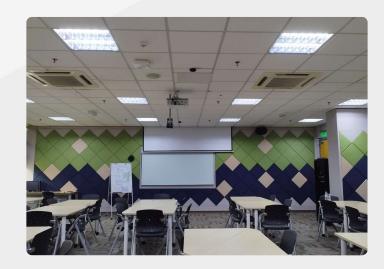

### **LECTURE ROOM 7**

- Located at the 3rd floor of the Mercu Alam Bina building.
- · Alongside to the main entrance of the Café
- Easily accessible with 3 lifts and main staircases.
- Mainly used for classes

#### Package Includes:

- PA System
- 1 Projector
- Carpeted area
- Acoustic wall panel
- Max 50 seats for seminar arrangement
- Max 40 seats for 6-7 round tables arrangement
- Package rate RM50,000 (min) /year. (Min 3 years) \*
- Complimentary use by partners/ company/naming right holder of 10days/year.
- Maintenance and cleaning handled by the Faculty.
- Signage of the partners will be put up in front of the respective space