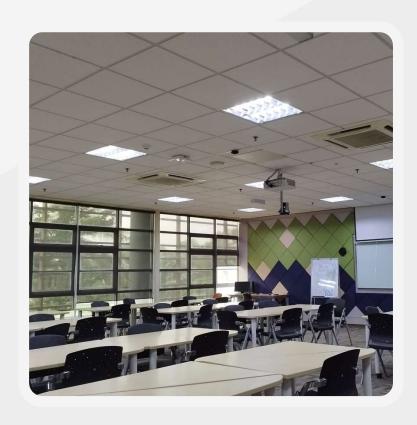

### **LECTURE ROOM 7**

- Located at the 3rd floor of the Mercu Alam Bina building.
- · Alongside to the main entrance of the Café
- Easily accessible with 3 lifts and main staircases.
- Mainly used for classes

#### Package Includes:

- PA System
- 1 Projector
- Carpeted area
- Acoustic wall panel
- Max 50 seats for seminar arrangement
- Max 40 seats for 6-7 round tables arrangement
- Package rate RM50,000 (min) /year. (Min 3 years) \*
- Complimentary use by partners/ company/naming right holder of 10days/year.
- Maintenance and cleaning handled by the Faculty.
- Signage of the partners will be put up in front of the respective space