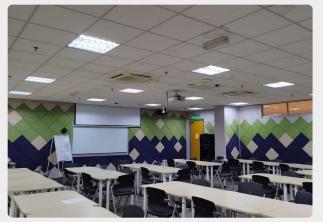

### **LECTURE ROOM 7**

- Located at the 3rd floor of the Mercu Alam Bina building.
- · Alongside to the main entrance of the Café
- Easily accessible with 3 lifts and main staircases.
- Mainly used for classes

#### Package Includes:

- PA System
- 1 Projector
- Carpeted area
- Acoustic wall panel
- Max 50 seats for seminar arrangement
- Max 40 seats for 6-7 round tables arrangement
- Package rate RM50,000 (min) /year. (Min 3 years) \*
- Complimentary use by partners/ company/naming right holder of 10days/year.
- Maintenance and cleaning handled by the Faculty.
- Signage of the partners will be put up in front of the respective space